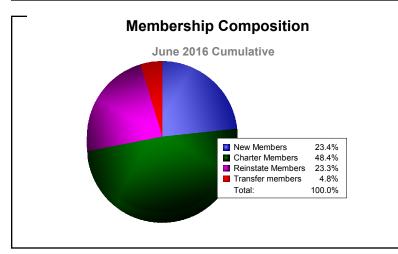

District 305 S As of June 2016 Cumulative

| Year      | New<br>Clubs | Dropped<br>Clubs | Gain/<br>Loss<br>Clubs | New<br>Members | Charter<br>Members | Reinstate<br>Members | Transfer<br>Members | Total<br>Member<br>Added | Total<br>Members<br>Dropped | Gain/<br>Loss<br>Members |
|-----------|--------------|------------------|------------------------|----------------|--------------------|----------------------|---------------------|--------------------------|-----------------------------|--------------------------|
| 2011-2012 | 1            | 0                | 1                      | 206            | 23                 | 12                   | 2                   | 243                      | -207                        | 36                       |
| 2012-2013 | 9            | -21              | -12                    | 232            | 209                | 46                   | 7                   | 494                      | -564                        | -70                      |
| 2013-2014 | 6            | -1               | 5                      | 515            | 221                | 131                  | 14                  | 881                      | -306                        | 575                      |
| 2014-2015 | 15           | 0                | 15                     | 263            | 362                | 13                   | 25                  | 663                      | -300                        | 363                      |
| 2015-2016 | 3            | 0                | 3                      | 150            | 310                | 149                  | 31                  | 640                      | -1034                       | -394                     |
| Average   | 7            | -4               | 2                      | 273            | 225                | 70                   | 16                  | 584                      | -482                        | 102                      |