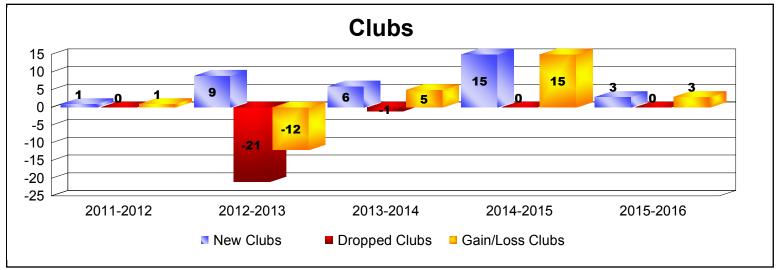

District 305 S As of June 2016 Cumulative

| Year      | New<br>Clubs | Dropped<br>Clubs | Gain/<br>Loss<br>Clubs | New<br>Members | Charter<br>Members | Reinstate<br>Members | Transfer<br>Members | Total<br>Member<br>Added | Total<br>Members<br>Dropped | Gain/<br>Loss<br>Members |
|-----------|--------------|------------------|------------------------|----------------|--------------------|----------------------|---------------------|--------------------------|-----------------------------|--------------------------|
| 2011-2012 | 1            | 0                | 1                      | 206            | 23                 | 12                   | 2                   | 243                      | -207                        | 36                       |
| 2012-2013 | 9            | -21              | -12                    | 232            | 209                | 46                   | 7                   | 494                      | -564                        | -70                      |
| 2013-2014 | 6            | -1               | 5                      | 515            | 221                | 131                  | 14                  | 881                      | -306                        | 575                      |
| 2014-2015 | 15           | 0                | 15                     | 263            | 362                | 13                   | 25                  | 663                      | -300                        | 363                      |
| 2015-2016 | 3            | 0                | 3                      | 150            | 310                | 149                  | 31                  | 640                      | -1034                       | -394                     |
| Average   | 7            | -4               | 2                      | 273            | 225                | 70                   | 16                  | 584                      | -482                        | 102                      |