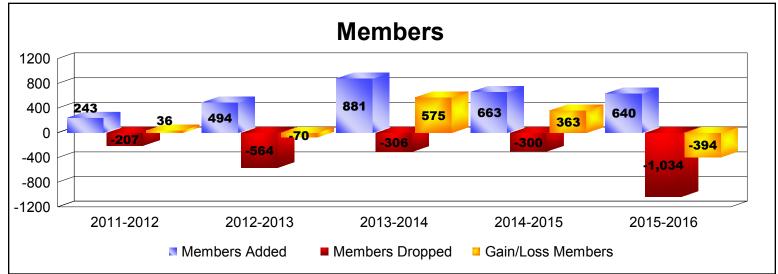

District 305 S As of June 2016 Cumulative

| Year      | New<br>Clubs | Dropped<br>Clubs | Gain/<br>Loss<br>Clubs | New<br>Members | Charter<br>Members | Reinstate<br>Members | Transfer<br>Members | Total<br>Member<br>Added | Total<br>Members<br>Dropped | Gain/<br>Loss<br>Members |
|-----------|--------------|------------------|------------------------|----------------|--------------------|----------------------|---------------------|--------------------------|-----------------------------|--------------------------|
| 2011-2012 | 1            | 0                | 1                      | 206            | 23                 | 12                   | 2                   | 243                      | -207                        | 36                       |
| 2012-2013 | 9            | -21              | -12                    | 232            | 209                | 46                   | 7                   | 494                      | -564                        | -70                      |
| 2013-2014 | 6            | -1               | 5                      | 515            | 221                | 131                  | 14                  | 881                      | -306                        | 575                      |
| 2014-2015 | 15           | 0                | 15                     | 263            | 362                | 13                   | 25                  | 663                      | -300                        | 363                      |
| 2015-2016 | 3            | 0                | 3                      | 150            | 310                | 149                  | 31                  | 640                      | -1034                       | -394                     |
| Average   | 7            | -4               | 2                      | 273            | 225                | 70                   | 16                  | 584                      | -482                        | 102                      |